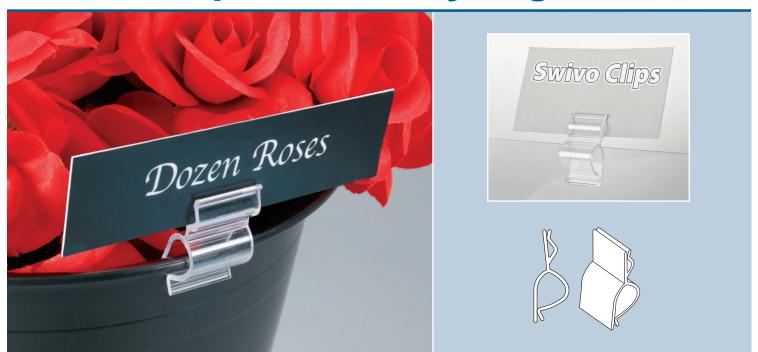

## Swivo-Clip<sup>™</sup> Two-Way Sign Holder

## Features and Benefits

- Ideal for clipping onto bowls, flower vases, and similar items.
- High quality PVC with tension grip construction.
- Individual sign holder is .75" W x 1.5" H.
- Holds signs up to .040" thick.

## Call attention to fresh food and floral displays

Quickly add price points, name cards, or brand names to any product with Swivo•Clip™ Two-Way Sign Holder. Crystal-clear holder allows the customer to focus on the message and not the sign holder.

Perfect for fresh food and floral areas or other retail environments.